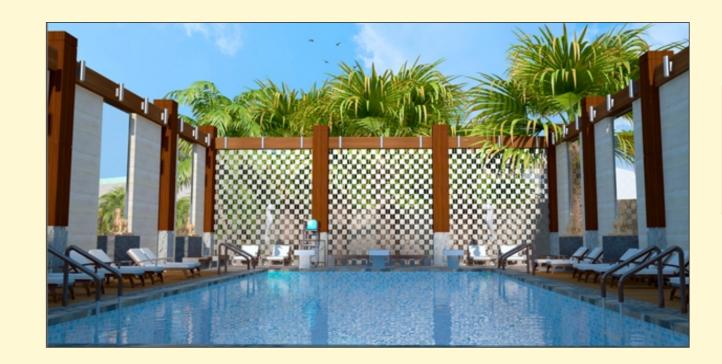

## A WORLD OF YOUR OWN

The facilities and amenities at CK ADITHYA have been thoughtfully put together to offer rejuvenating options of international standards as well as recreational facilities that complement the quality of living the homes offer.

The 6,000 square feet clubhouse, comes with a fully-equipped gym, room for aerobics and yoga, a billiards room, an swimming pool and Indoor table tennis court / billiards.

- Well Equipped GYM and Health Club
- Pool table / Billiards
- Table Tennis / Card Room / Carom Board / Chess
- Multipurpose hall / Community Centre
- Library
- Meditation Room
- Maintenance Room
- Swimming Pool / Toddler Pool
- Changing rooms and toilets