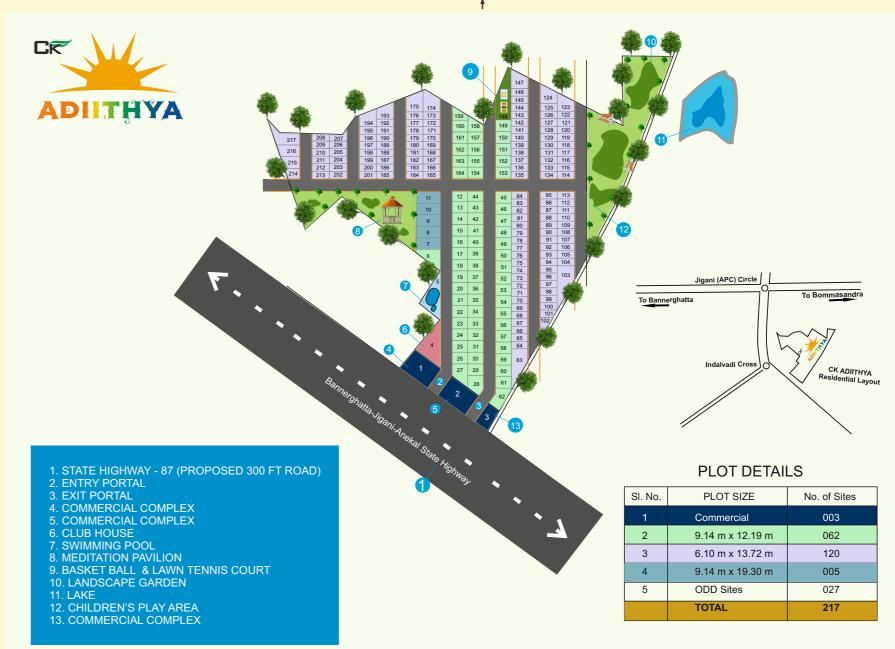

# THE MASTER PLAN

**100% TRANSPARENCY - PEACE OF MIND** 

## WORLDCLASS AMENITIES:

- Beautiful landscape gardens along side water bodies
- Basketball court
- Children play area
- Tennis Court
- Jogging track
- Yoga stands
- All weather paved roads
- Paved footpaths with closed RCC drains (Box type drains)
- Cobble stone entry with beautiful entrance arcl
- 6 feet height all around compound wall
- Different varieties of tree avenues
- 3 nos. bore well with over head water tank
- STP plant
- Underground electrical connections
- Water and sewage connections

The project has enormous Jogging Space. Make every weekend as a Vacation with the exclusive Amenities. Beautiful Landscape Gardens alongside water bodies, Club House, Swimming Pool, Basketball court, Children play Area, Tennis Court, Jogging track, Yoga stands are few of the amenities here to add joy to the peaceful and luxury living.

## COMMERCIAL COMPLEX