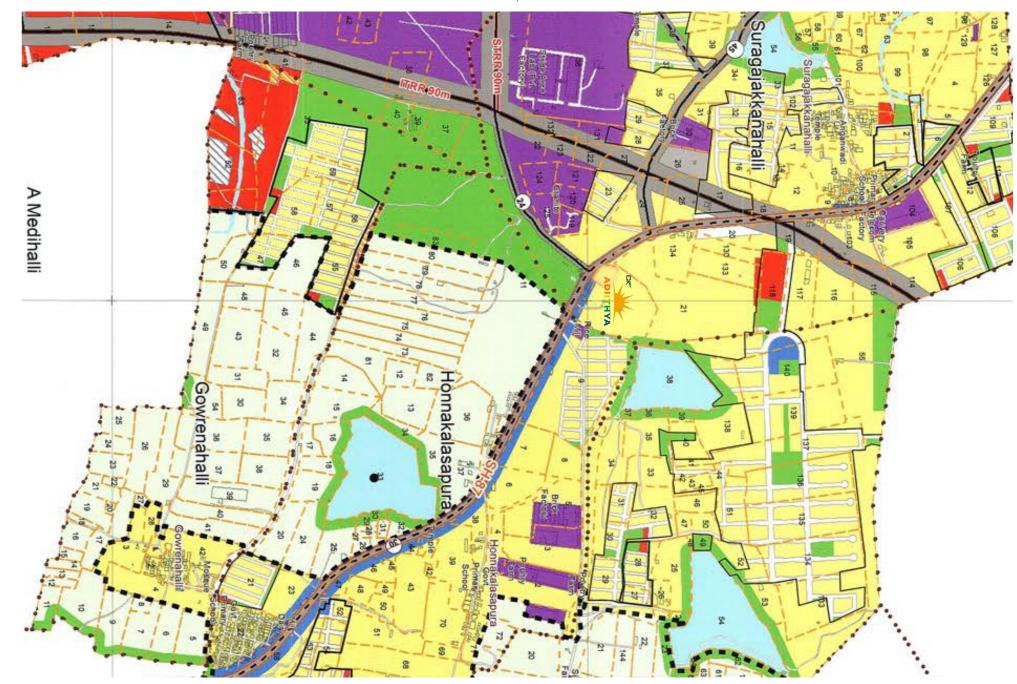

and proposed metro till Bommasandra Industrial area.
- Extremely well connected road network with proposed Satellite Town Ring Road (300 feet road with -6 lane) and Inter Town Ring Road (300 ft 4 lane.)
- Convenient location chosen with all possible needs kept in mind.
- One of the best landscapes in region.

## OTHER FEATURES

- Round the clock security, CCTV for common areas, club house and swimming pool
- Standby Generator Backup Lighting In Common Areas And Club House





# THE MASTER PLAN





**100% TRANSPARENCY - PEACE OF MIND** 

## **STATUTORY GOVERNMENT APPROVALS**

ಜಿಲ್ಲಾಧಿಕಾರಿಯವರ ಕಛೇರಿ ಬೆಂಗಳೂರು ನಗರ ಜಿಲ್ಲೆ Office Of The Deputy Commissioner Bengaluru Urban District



ಗ್ರಾಮೀಣಾಭಿವೃದ್ಧಿ ಮತ್ತು ಪಂಚಾಯತ್ ರಾಜ್ ಇಲಾಖೆ Rural Development & Panchayat Raj Department



























## LOCATION MAP ಯ್



#### **Proximity**

#### IT Companies

| •   | 7.5KM |
|-----|-------|
| HCL |       |

12KM Infosys

9 15KM Tech Mahindra 9 14KM Wipro

23KM

#### Educational Institute

20KM IIM, Bangalore

12KM

Sarala Birla Academy

10KM

Red Bridge International School

11KM

Candor International School

16KM

Sherwood High School

9 12KM

**Christ Academy** 

#### Malls & Super Market

9 19KM Royal Meenakshi Mall **Q** 12KM D Mart

15KM Metro

#### Hospitals

4KM

Vijaya Shree Multi Speciality Hospital

9 12KM

Narayana Hrudayalaya

21KM

Appolo Hospital

**21KM** 

Forties Hospital

6KM

Suhas General Hospital

**AKN Hospital** 

## Pharma Companies

7KM Biocon

Cipla

**9** 1.5KM

Strides

9KM Microlabs Limited

Project Developed by:

#### **Prajwal Promoters Pvt. Ltd.**

No