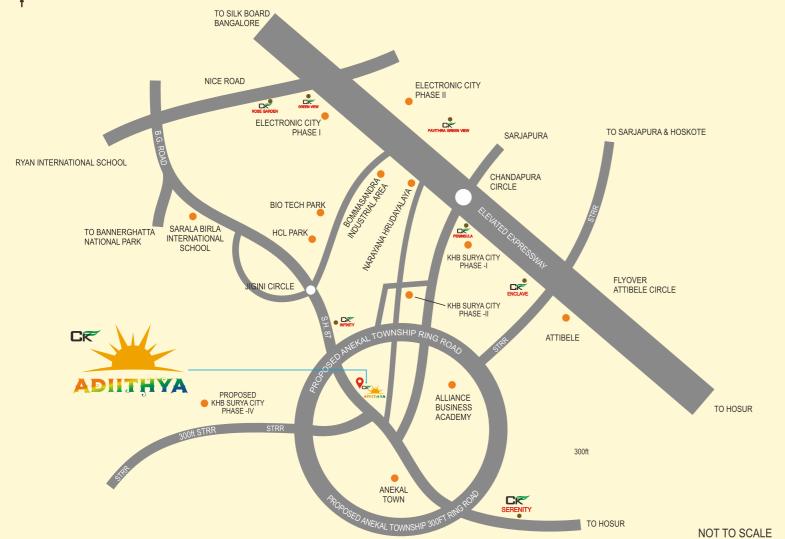

#### CK ADITHYA - STRATEGIC LOCATION

- A whooping area of 5,00,000 sft. (Phase-I)
- Located in the midst of rapidly-growing real estate hotspot and nearby KHB Surya City.
- Close proximity to some of the finest educational institutes, hospitals and banks etc.
- Located on Bannerghatta Jigani (State Highway 87) having proposed 4 lane road.
- Close proximity to IT giants and large scale organisations
- Good connectivity by bus, train and proposed metro till Bommasandra Industrial area.
- Extremely well connected road network with proposed Satellite Town Ring Road (300 feet road with -6 lane) and Inter Town Ring Road (300 ft 4 lane.)
- Convenient location chosen with all possible needs kept in mind.
- One of the best landscapes in region.

#### **Proximity**

#### IT Companies

| •   | 7.5KM |
|-----|-------|
| HCL |       |

12KM Infosys

9 15KM Tech Mahindra 9 14KM Wipro

23KM

#### Educational Institute

20KM IIM, Bangalore

12KM

Sarala Birla Academy

10KM

Red Bridge International School

11KM

Candor International School

16KM

Sherwood High School

9 12KM

**Christ Academy** 

#### Malls & Super Market

9 19KM Royal Meenakshi Mall **Q** 12KM D Mart

15KM Metro

#### Hospitals

4KM

Vijaya Shree Multi Speciality Hospital

9 12KM

Narayana Hrudayalaya

21KM

Appolo Hospital

**21KM** 

Forties Hospital

6KM

Suhas General Hospital

**AKN Hospital** 

## Pharma Companies

7KM Biocon

Cipla

**9** 1.5KM

Strides

9KM Microlabs Limited

Project Developed by: